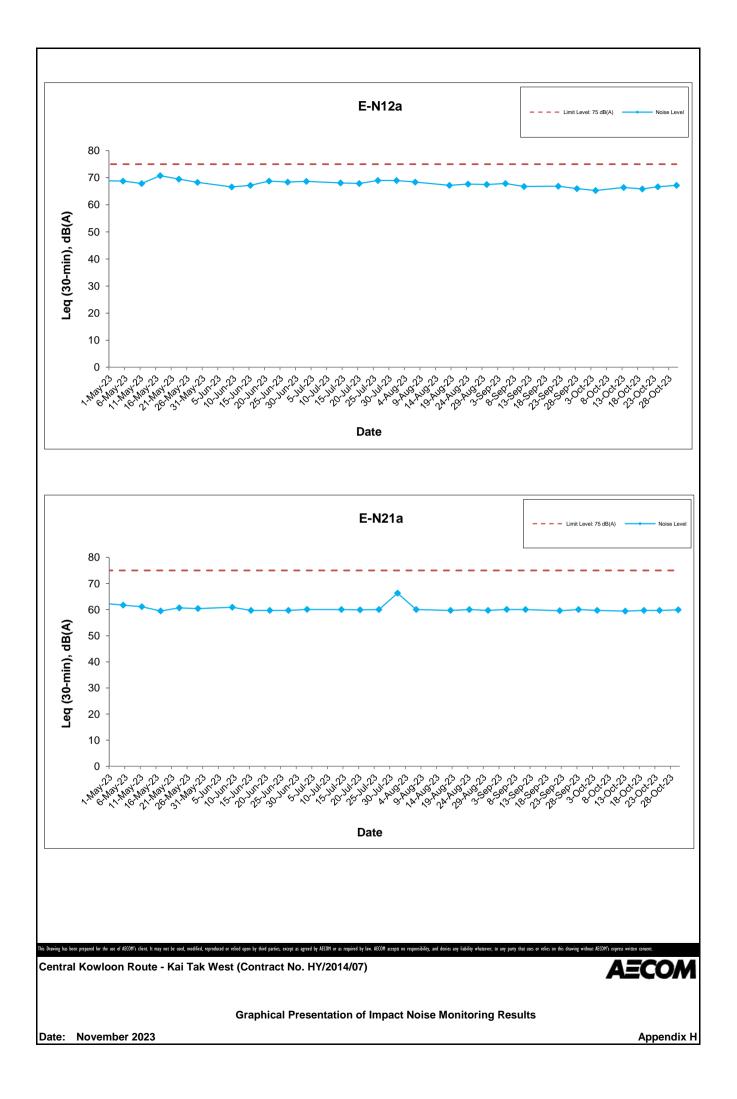

## Appendix H Regular Construction Noise Monitoring Results

| Date      | Weather<br>Condition | Noise Level for 30-min, $dB(A)^+$ |      |      |      | Limit Level, | Exceedance |
|-----------|----------------------|-----------------------------------|------|------|------|--------------|------------|
|           |                      | Time                              | L90  | L10  | Leq  | dB(A)        | (Y/N)      |
| 4-Oct-23  | Sunny                | 13:50                             | 62.7 | 66.8 | 65.3 | 75           | Ν          |
| 13-Oct-23 | Sunny                | 13:55                             | 65.1 | 67.2 | 66.4 | 75           | N          |
| 19-Oct-23 | Cloudy               | 14:00                             | 64.5 | 67.0 | 65.9 | 75           | N          |
| 24-Oct-23 | Sunny                | 13:50                             | 64.9 | 68.9 | 66.7 | 75           | N          |
| 30-Oct-23 | Sunny                | 14:00                             | 65.0 | 68.6 | 67.2 | 75           | N          |

Daytime Noise Monitoring Results at Station E-N12a (19 Hing Yan Street)

Daytime Noise Monitoring Results at Station E-N21a (Block B of Merit Industrial Centre)

| Date      | Weather<br>Condition | Noise Level for 30-min, dB(A) $^{\#}$ |      |      |      | Limit Level, | Exceedance |
|-----------|----------------------|---------------------------------------|------|------|------|--------------|------------|
|           |                      | Time                                  | L90  | L10  | Leq  | dB(A)        | (Y/N)      |
| 4-Oct-23  | Sunny                | 13:00                                 | 56.6 | 60.2 | 59.7 | 75           | Ν          |
| 13-Oct-23 | Sunny                | 13:00                                 | 55.2 | 60.3 | 59.4 | 75           | Ν          |
| 19-Oct-23 | Cloudy               | 14:24                                 | 56.6 | 60.3 | 59.7 | 75           | Ν          |
| 24-Oct-23 | Sunny                | 13:00                                 | 54.8 | 60.0 | 59.7 | 75           | Ν          |
| 30-Oct-23 | Sunny                | 13:00                                 | 55.6 | 60.1 | 59.9 | 75           | N          |

<sup>+</sup> - Façade measurement.

# - A correction of +3dB(A) was made to the free field measurement.